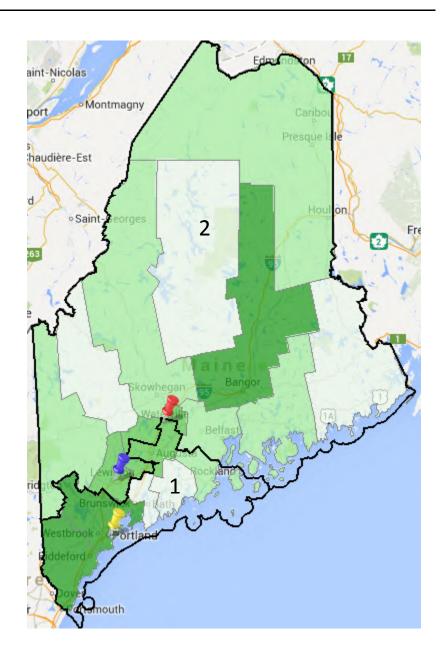

## Maine Children's Advocacy Centers

NCA Membership Status, Congressional Districts, Child (Under Age 18) Population by County

## National Children's Alliance Membership Status

**Accredited Member** 

Associate/Developing Member

Non-Member CAC/MDT

Child Population by County, Age 0 to 17

M <= 7,500

M <= 15,000

<= 30,000 ×= 30,000 ×= 30,000 ×= 30,000 ×= 30,000 ×= 30,000 ×= 30,000 ×= 30,000 ×= 30,000 ×= 30,000 ×= 30,000 ×= 30,000 ×= 30,000 ×= 30,000 ×= 30,000 ×= 30,000 ×= 30,000 ×= 30,000 ×= 30,000 ×= 30,000 ×= 30,000 ×= 30,000 ×= 30,000 ×= 30,000 ×= 30,000 ×= 30,000 ×= 30,000 ×= 30,000 ×= 30,000 ×= 30,000 ×= 30,000 ×= 30,000 ×= 30,000 ×= 30,000 ×= 30,000 ×= 30,000 ×= 30,000 ×= 30,000 ×= 30,000 ×= 30,000 ×= 30,000 ×= 30,000 ×= 30,000 ×= 30,000 ×= 30,000 ×= 30,000 ×= 30,000 ×= 30,000 ×= 30,000 ×= 30,000 ×= 30,000 ×= 30,000 ×= 30,000 ×= 30,000 ×= 30,000 ×= 30,000 ×= 30,000 ×= 30,000 ×= 30,000 ×= 30,000 ×= 30,000 ×= 30,000 ×= 30,000 ×= 30,000 ×= 30,000 ×= 30,000 ×= 30,000 ×= 30,000 ×= 30,000 ×= 30,000 ×= 30,000 ×= 30,000 ×= 30,000 ×= 30,000 ×= 30,000 ×= 30,000 ×= 30,000 ×= 30,000 ×= 30,000 ×= 30,000 ×= 30,000 ×= 30,000 ×= 30,000 ×= 30,000 ×= 30,000 ×= 30,000 ×= 30,000 ×= 30,000 ×= 30,000 ×= 30,000 ×= 30,000 ×= 30,000 ×= 30,000 ×= 30,000 ×= 30,000 ×= 30,000 ×= 30,000 ×= 30,000 ×= 30,000 ×= 30,000 ×= 30,000 ×= 30,000 ×= 30,000 ×= 30,000 ×= 30,000 ×= 30,000 ×= 30,000 ×= 30,000 ×= 30,000 ×= 30,000 ×= 30,000 ×= 30,000 ×= 30,000 ×= 30,000 ×= 30,000 ×= 30,000 ×= 30,000 ×= 30,000 ×= 30,000 ×= 30,000 ×= 30,000 ×= 30,000 ×= 30,000 ×= 30,000 ×= 30,000 ×= 30,000 ×= 30,000 ×= 30,000 ×= 30,000 ×= 30,000 ×= 30,000 ×= 30,000 ×= 30,000 ×= 30,000 ×= 30,000 ×= 30,000 ×= 30,000 ×= 30,000 ×= 30,000 ×= 30,000 ×= 30,000 ×= 30,000 ×= 30,000 ×= 30,000 ×= 30,000 ×= 30,000 ×= 30,000 ×= 30,000 ×= 30,000 ×= 30,000 ×= 30,000 ×= 30,000 ×= 30,000 ×= 30,000 ×= 30,000 ×= 30,000 ×= 30,000 ×= 30,000 ×= 30,000 ×= 30,000 ×= 30,000 ×= 30,000 ×= 30,000 ×= 30,000 ×= 30,000 ×= 30,000 ×= 30,000 ×= 30,000 ×= 30,000 ×= 30,000 ×= 30,000 ×= 30,000 ×= 30,000 ×= 30,000 ×= 30,000 ×= 30,000 ×= 30,000 ×= 30,000 ×= 30,000 ×= 30,000 ×= 30,000 ×= 30,000 ×= 30,000 ×= 30,000 ×= 30,000 ×= 30,000 ×= 30,000 ×= 30,000 ×= 30,000 ×= 30,000 ×= 30,000 ×= 30,000 ×= 30,000 ×= 30,000 ×= 30,000 ×= 30,000 ×= 30,000 ×= 30,000 ×= 30,000 ×= 30,000 ×= 30,000 ×= 30,000 ×= 30,000 ×= 30,000 ×= 30

**■** > 30,000