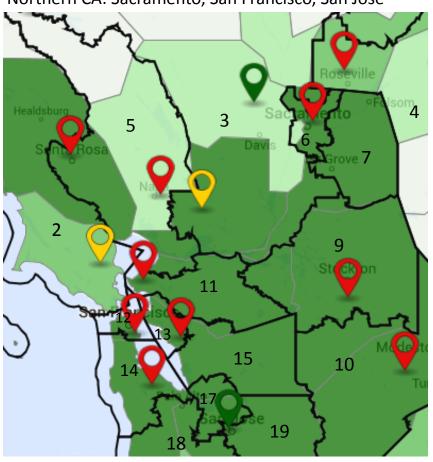

## California Children's Advocacy Centers

NCA Membership Status, Congressional Districts, Child (Under Age 18) Population by County

Northern CA: Sacramento, San Francisco, San Jose