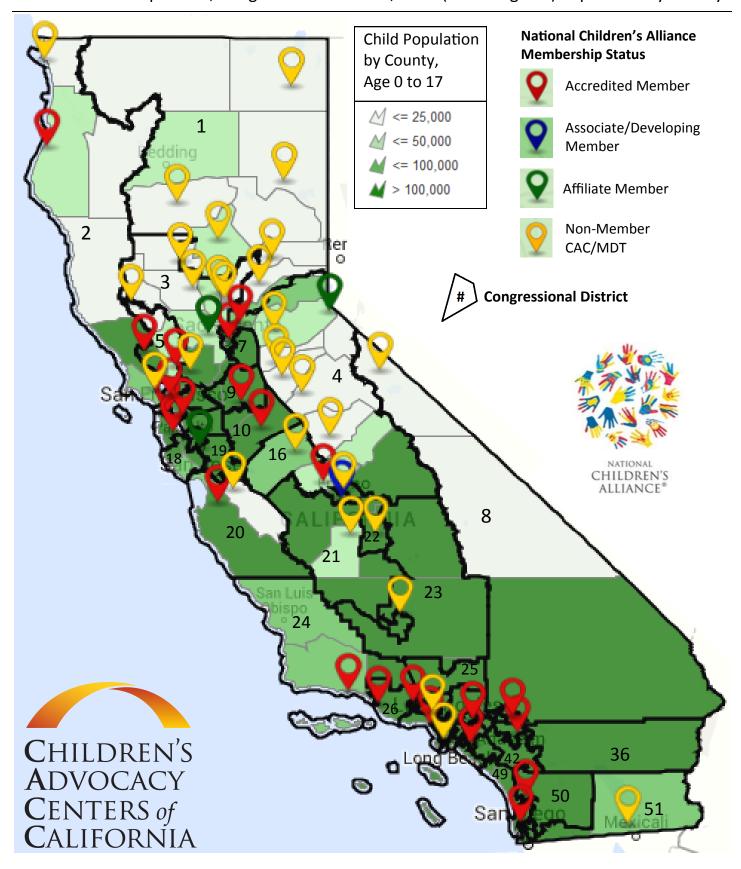

## California Children's Advocacy Centers

NCA Membership Status, Congressional Districts, Child (Under Age 18) Population by County

Northern CA: Sacramento, San Francisco, San Jose

## National Children's Alliance Membership Status

**Accredited Member** 

Associate/Developing Member

Affiliate Member

Non-Member CAC/MDT

<= 25,000 ×= 25,000 ×= 25,000 ×= 25,000 ×= 25,000 ×= 25,000 ×= 25,000 ×= 25,000 ×= 25,000 ×= 25,000 ×= 25,000 ×= 25,000 ×= 25,000 ×= 25,000 ×= 25,000 ×= 25,000 ×= 25,000 ×= 25,000 ×= 25,000 ×= 25,000 ×= 25,000 ×= 25,000 ×= 25,000 ×= 25,000 ×= 25,000 ×= 25,000 ×= 25,000 ×= 25,000 ×= 25,000 ×= 25,000 ×= 25,000 ×= 25,000 ×= 25,000 ×= 25,000 ×= 25,000 ×= 25,000 ×= 25,000 ×= 25,000 ×= 25,000 ×= 25,000 ×= 25,000 ×= 25,000 ×= 25,000 ×= 25,000 ×= 25,000 ×= 25,000 ×= 25,000 ×= 25,000 ×= 25,000 ×= 25,000 ×= 25,000 ×= 25,000 ×= 25,000 ×= 25,000 ×= 25,000 ×= 25,000 ×= 25,000 ×= 25,000 ×= 25,000 ×= 25,000 ×= 25,000 ×= 25,000 ×= 25,000 ×= 25,000 ×= 25,000 ×= 25,000 ×= 25,000 ×= 25,000 ×= 25,000 ×= 25,000 ×= 25,000 ×= 25,000 ×= 25,000 ×= 25,000 ×= 25,000 ×= 25,000 ×= 25,000 ×= 25,000 ×= 25,000 ×= 25,000 ×= 25,000 ×= 25,000 ×= 25,000 ×= 25,000 ×= 25,000 ×= 25,000 ×= 25,000 ×= 25,000 ×= 25,000 ×= 25,000 ×= 25,000 ×= 25,000 ×= 25,000 ×= 25,000 ×= 25,000 ×= 25,000 ×= 25,000 ×= 25,000 ×= 25,000 ×= 25,000 ×= 25,000 ×= 25,000 ×= 25,000 ×= 25,000 ×= 25,000 ×= 25,000 ×= 25,000 ×= 25,000 ×= 25,000 ×= 25,000 ×= 25,000 ×= 25,000 ×= 25,000 ×= 25,000 ×= 25,000 ×= 25,000 ×= 25,000 ×= 25,000 ×= 25,000 ×= 25,000 ×= 25,000 ×= 25,000 ×= 25,000 ×= 25,000 ×= 25,000 ×= 25,000 ×= 25,000 ×= 25,000 ×= 25,000 ×= 25,000 ×= 25,000 ×= 25,000 ×= 25,000 ×= 25,000 ×= 25,000 ×= 25,000 ×= 25,000 ×= 25,000 ×= 25,000 ×= 25,000 ×= 25,000 ×= 25,000 ×= 25,000 ×= 25,000 ×= 25,000 ×= 25,000 ×= 25,000 ×= 25,000 ×= 25,000 ×= 25,000 ×= 25,000 ×= 25,000 ×= 25,000 ×= 25,000 ×= 25,000 ×= 25,000 ×= 25,000 ×= 25,000 ×= 25,000 ×= 25,000 ×= 25,000 ×= 25,000 ×= 25,000 ×= 25,000 ×= 25,000 ×= 25,000 ×= 25,000 ×= 25,000 ×= 25,000 ×= 25,000 ×= 25,000 ×= 25,000 ×= 25,000 ×= 25,000 ×= 25,000 ×= 25,000 ×= 25,000 ×= 25,000 ×= 25,000 ×= 25,000 ×= 25,000 ×= 25,000 ×= 25,000 ×= 25,000 ×= 25,000 ×= 25,000 ×= 25,000 ×= 25,000 ×= 25,000 ×= 25,000 ×= 25,000 ×= 25,000 ×= 25,000 ×= 25,000 ×= 25,000 ×= 25,000 ×= 25,000 ×= 25,000 ×= 25,000 ×= 25,000 ×= 25,000 ×= 25,000 ×= 25,000 ×= 25,000 ×= 25

*△* <= 50,000

**4** <= 100,000

≥ 100,000