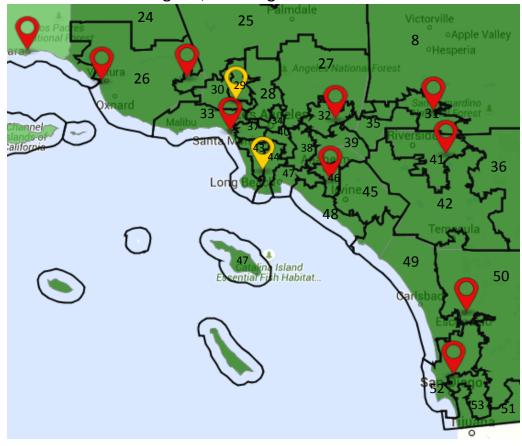

25,000 ×= 25,000 ×= 25,000 ×= 25,000 ×= 25,000 ×= 25,000 ×= 25,000 ×= 25,000 ×= 25,000 ×= 25,000 ×= 25,000 ×= 25,000 ×= 25,000 ×= 25,000 ×= 25,000 ×= 25,000 ×= 25,000 ×= 25,000 ×= 25,000 ×= 25,000 ×= 25,000 ×= 25,000 ×= 25,000 ×= 25,000 ×= 25,000 ×= 25,000 ×= 25,000 ×= 25,000 ×= 25,000 ×= 25,000 ×= 25,000 ×= 25,000 ×= 25,000 ×= 25,000 ×= 25,000 ×= 25,000 ×= 25,000 ×= 25,000 ×= 25,000 ×= 25,000 ×= 25,000 ×= 25,000 ×= 25,000 ×= 25,000 ×= 25,000 ×= 25,000 ×= 25,000 ×= 25,000 ×= 25,000 ×= 25,000 ×= 25,000 ×= 25,000 ×= 25,000 ×= 25,000 ×= 25,000 ×= 25,000 ×= 25,000 ×= 25,000 ×= 25,000 ×= 25,000 ×= 25,000 ×= 25,000 ×= 25,000 ×= 25,000 ×= 25,000 ×= 25,000 ×= 25,000 ×= 25,000 ×= 25,000 ×= 25,000 ×= 25,000 ×= 25

*△* <= 50,000

**4** <= 100,000

≥ 100,000

## Southern CA: Los Angeles, San Diego