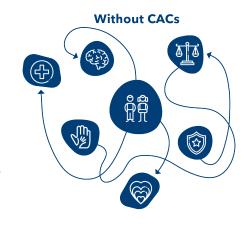

## We make impactful differences--one child and one voice at a time

Since 1988, National Children's Alliance (NCA) is a national leader in child abuse intervention, prevention, and training for Children's Advocacy Centers (CACs) in communities across the U.S. NCA is also recognized by the U.S. Department of Justice as the national accrediting body for CACs.