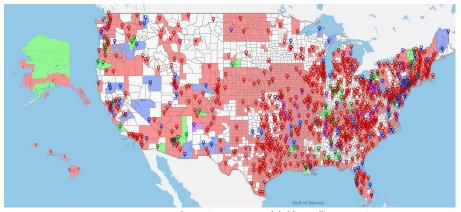

### Our nationwide reach each year

https://www.nationalchildrensalliance.org/cac-coverage-maps/

950 Member CACs380K Kids Served1.6M People Trained

**150** Online Influencers/Creators\* who together amass a total of